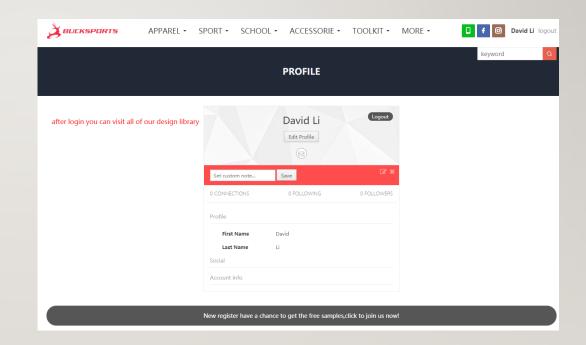

## REGISTER YOUR ACCOUNT FROM BUCK SPORTS AND LOGIN

- After your account active you can login
- After login you can visit our design library