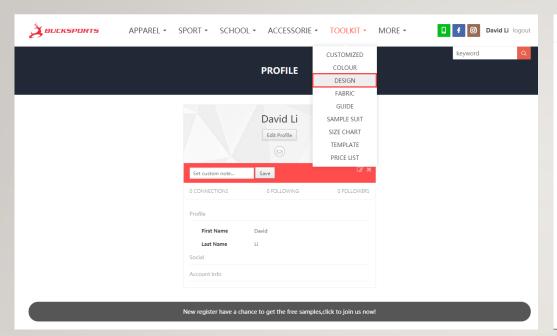

--------------------|-------------------------------------------------------|-----------------------------------------------|-----------------------------------------------|
| Register<br>your<br>account<br>from buck<br>sports and<br>login | Visit our design library choose the design that you love | Choose colors and prepare decoration items: like logos names or letters | Visit polo guide understand what you can make for your polo shirt | Choose sizes for your clients based on our size chart | Choose<br>fabric from<br>our fabric<br>swatch | Visit price<br>list to get<br>landed<br>price |



## REGISTER YOUR ACCOUNT FROM BUCK SPORTS AND LOGIN



## REGISTER YOUR ACCOUNT FROM BUCK SPORTS AND LOGIN

- After your account active you can login
- After login you can visit our design library









#### VISIT OUR DESIGN LIBRARY CHOOSE THE DESIGN THAT YOU LOVE

#### FIND THE DESIGN AND REMEMBER DESIGN CODE



- Choose design L01-D03
- Choose Colors to replace red, black and white
- Add logos numbers and names in vector files

## CHOOSE COLORS AND PREPARE DECORATION ITEMS:







## NAME FONTS AND NUMBER FONTS



# VISIT POLO GUIDE UNDERSTAND WHAT YOU CAN MAKE FOR YOUR POLO SHIRT



## CHOOSE SIZES FOR CLIENTS BASED ON OUR SIZE CHART



# CHOOSE FABRIC FROM OUR FABRIC SWATCH



## VISIT PRICE LIST TO GET LANDED PRICE