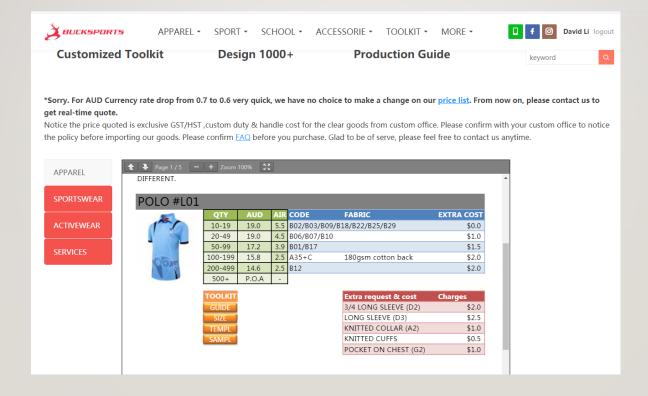

ic<br>swatch | Visit price<br>list to get<br>landed<br>price |



## REGISTER YOUR ACCOUNT FROM BUCK SPORTS AND LOGIN



## REGISTER YOUR ACCOUNT FROM BUCK SPORTS AND LOGIN

- After your account active you can login
- After login you can visit our design library









#### VISIT OUR DESIGN LIBRARY CHOOSE THE DESIGN THAT YOU LOVE

#### FIND THE DESIGN AND REMEMBER DESIGN CODE



- Choose design L01-D03
- Choose Colors to replace red, black and white
- Add logos numbers and names in vector files

## CHOOSE COLORS AND PREPARE DECORATION ITEMS:







## NAME FONTS AND NUMBER FONTS



# VISIT POLO GUIDE UNDERSTAND WHAT YOU CAN MAKE FOR YOUR POLO SHIRT



## CHOOSE SIZES FOR CLIENTS BASED ON OUR SIZE CHART



# CHOOSE FABRIC FROM OUR FABRIC SWATCH



## VISIT PRICE LIST TO GET LANDED PRICE