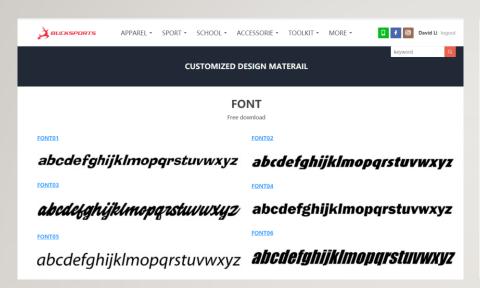

that you love | Choose colors and prepare decoration items: like logos names or letters | Visit polo guide understand what you can make for your polo shirt | Choose sizes for your clients based on our size chart | Choose<br>fabric from<br>our fabric<br>swatch | Visit price<br>list to get<br>landed<br>price |



## REGISTER YOUR ACCOUNT FROM BUCK SPORTS AND LOGIN



## REGISTER YOUR ACCOUNT FROM BUCK SPORTS AND LOGIN

- After your account active you can login
- After login you can visit our design library









#### VISIT OUR DESIGN LIBRARY CHOOSE THE DESIGN THAT YOU LOVE

#### FIND THE DESIGN AND REMEMBER DESIGN CODE



- Choose design L01-D03
- Choose Colors to replace red, black and white
- Add logos numbers and names in vector files

## CHOOSE COLORS AND PREPARE DECORATION ITEMS:







## NAME FONTS AND NUMBER FONTS



# VISIT POLO GUIDE UNDERSTAND WHAT YOU CAN MAKE FOR YOUR POLO SHIRT



## CHOOSE SIZES FOR CLIENTS BASED ON OUR SIZE CHART



# CHOOSE FABRIC FROM OUR FABRIC SWATCH



## VISIT PRICE LIST TO GET LANDED PRICE