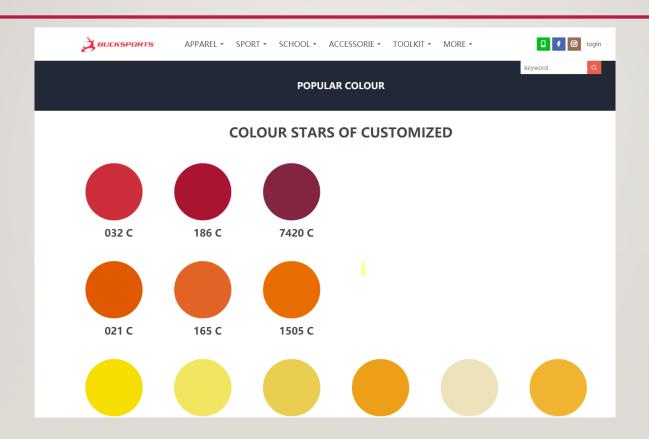

n that you love | Choose colors and prepare decoration items: like logos names or letters | Visit polo guide understand what you can make for your polo shirt | Choose sizes for your clients based on our size chart | Choose<br>fabric from<br>our fabric<br>swatch | Visit price<br>list to get<br>landed<br>price |



## REGISTER YOUR ACCOUNT FROM BUCK SPORTS AND LOGIN



## REGISTER YOUR ACCOUNT FROM BUCK SPORTS AND LOGIN

- After your account active you can login
- After login you can visit our design library









#### VISIT OUR DESIGN LIBRARY CHOOSE THE DESIGN THAT YOU LOVE

#### FIND THE DESIGN AND REMEMBER DESIGN CODE



- Choose design L01-D03
- Choose Colors to replace red, black and white
- Add logos numbers and names in vector files

## CHOOSE COLORS AND PREPARE DECORATION ITEMS:







## NAME FONTS AND NUMBER FONTS



# VISIT POLO GUIDE UNDERSTAND WHAT YOU CAN MAKE FOR YOUR POLO SHIRT



## CHOOSE SIZES FOR CLIENTS BASED ON OUR SIZE CHART



# CHOOSE FABRIC FROM OUR FABRIC SWATCH



## VISIT PRICE LIST TO GET LANDED PRICE