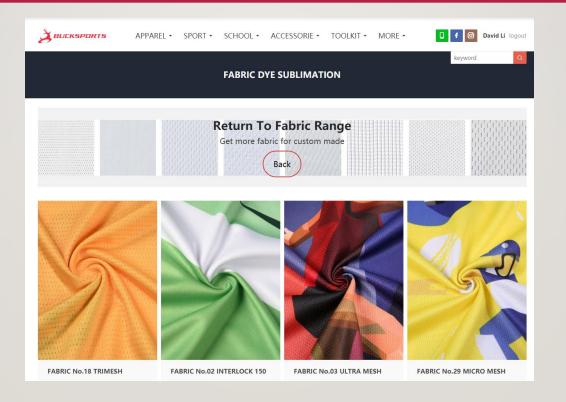

e chart | Choose<br>fabric from<br>our fabric<br>swatch | Visit price<br>list to get<br>landed<br>price |



## REGISTER YOUR ACCOUNT FROM BUCK SPORTS AND LOGIN



## REGISTER YOUR ACCOUNT FROM BUCK SPORTS AND LOGIN

- After your account active you can login
- After login you can visit our design library









#### VISIT OUR DESIGN LIBRARY CHOOSE THE DESIGN THAT YOU LOVE

#### FIND THE DESIGN AND REMEMBER DESIGN CODE



- Choose design L01-D03
- Choose Colors to replace red, black and white
- Add logos numbers and names in vector files

## CHOOSE COLORS AND PREPARE DECORATION ITEMS:







## NAME FONTS AND NUMBER FONTS



# VISIT POLO GUIDE UNDERSTAND WHAT YOU CAN MAKE FOR YOUR POLO SHIRT



## CHOOSE SIZES FOR CLIENTS BASED ON OUR SIZE CHART



# CHOOSE FABRIC FROM OUR FABRIC SWATCH



## VISIT PRICE LIST TO GET LANDED PRICE