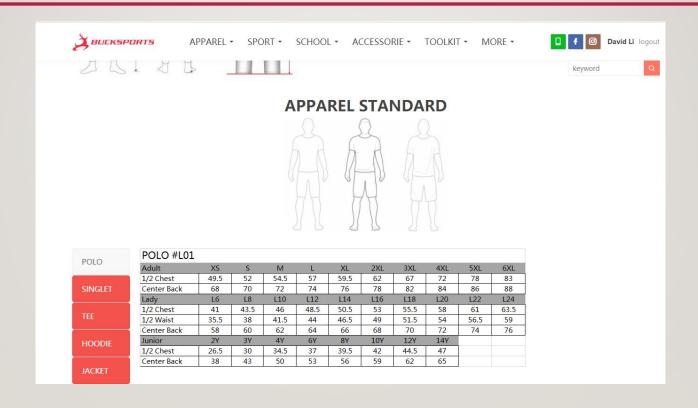

se sizes for your clients based on our size chart | Choose<br>fabric from<br>our fabric<br>swatch | Visit price<br>list to get<br>landed<br>price |



## REGISTER YOUR ACCOUNT FROM BUCK SPORTS AND LOGIN



## REGISTER YOUR ACCOUNT FROM BUCK SPORTS AND LOGIN

- After your account active you can login
- After login you can visit our design library









#### VISIT OUR DESIGN LIBRARY CHOOSE THE DESIGN THAT YOU LOVE

#### FIND THE DESIGN AND REMEMBER DESIGN CODE



- Choose design L01-D03
- Choose Colors to replace red, black and white
- Add logos numbers and names in vector files

## CHOOSE COLORS AND PREPARE DECORATION ITEMS:







## NAME FONTS AND NUMBER FONTS



# VISIT POLO GUIDE UNDERSTAND WHAT YOU CAN MAKE FOR YOUR POLO SHIRT



## CHOOSE SIZES FOR CLIENTS BASED ON OUR SIZE CHART



# CHOOSE FABRIC FROM OUR FABRIC SWATCH



## VISIT PRICE LIST TO GET LANDED PRICE