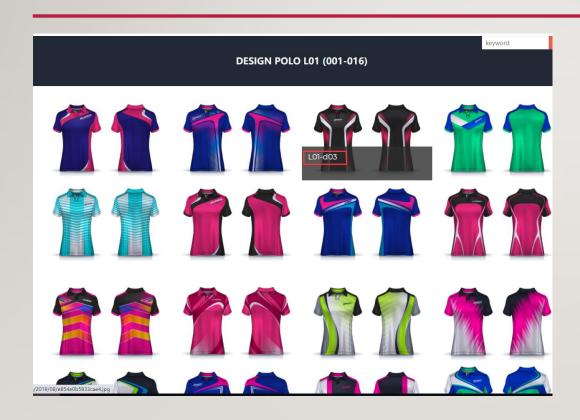

#### VISIT OUR DESIGN LIBRARY CHOOSE THE DESIGN THAT YOU LOVE

#### FIND THE DESIGN AND REMEMBER DESIGN CODE

- Choose design L01-D03
- Choose Colors to replace red, black and white
- Add logos numbers and names in vector files