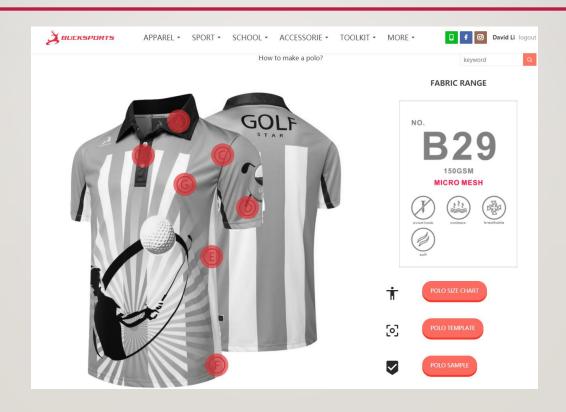

understand what you can make for your polo shirt | Choose sizes for your clients based on our size chart | Choose<br>fabric from<br>our fabric<br>swatch | Visit price<br>list to get<br>landed<br>price |



## REGISTER YOUR ACCOUNT FROM BUCK SPORTS AND LOGIN



## REGISTER YOUR ACCOUNT FROM BUCK SPORTS AND LOGIN

- After your account active you can login
- After login you can visit our design library









#### VISIT OUR DESIGN LIBRARY CHOOSE THE DESIGN THAT YOU LOVE

#### FIND THE DESIGN AND REMEMBER DESIGN CODE



- Choose design L01-D03
- Choose Colors to replace red, black and white
- Add logos numbers and names in vector files

## CHOOSE COLORS AND PREPARE DECORATION ITEMS:







## NAME FONTS AND NUMBER FONTS



# VISIT POLO GUIDE UNDERSTAND WHAT YOU CAN MAKE FOR YOUR POLO SHIRT



## CHOOSE SIZES FOR CLIENTS BASED ON OUR SIZE CHART



# CHOOSE FABRIC FROM OUR FABRIC SWATCH



## VISIT PRICE LIST TO GET LANDED PRICE