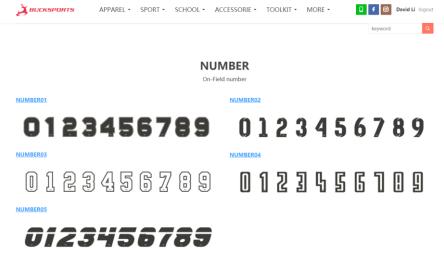

at you love | Choose colors and prepare decoration items: like logos names or letters | Visit polo guide understand what you can make for your polo shirt | Choose sizes for your clients based on our size chart | Choose<br>fabric from<br>our fabric<br>swatch | Visit price<br>list to get<br>landed<br>price |



## REGISTER YOUR ACCOUNT FROM BUCK SPORTS AND LOGIN



## REGISTER YOUR ACCOUNT FROM BUCK SPORTS AND LOGIN

- After your account active you can login
- After login you can visit our design library









#### VISIT OUR DESIGN LIBRARY CHOOSE THE DESIGN THAT YOU LOVE

#### FIND THE DESIGN AND REMEMBER DESIGN CODE



- Choose design L01-D03
- Choose Colors to replace red, black and white
- Add logos numbers and names in vector files

## CHOOSE COLORS AND PREPARE DECORATION ITEMS:







## NAME FONTS AND NUMBER FONTS



# VISIT POLO GUIDE UNDERSTAND WHAT YOU CAN MAKE FOR YOUR POLO SHIRT



## CHOOSE SIZES FOR CLIENTS BASED ON OUR SIZE CHART



# CHOOSE FABRIC FROM OUR FABRIC SWATCH



## VISIT PRICE LIST TO GET LANDED PRICE