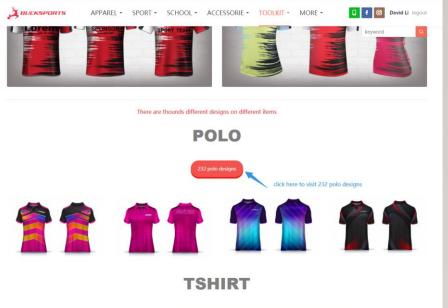

#### VISIT OUR DESIGN LIBRARY CHOOSE THE DESIGN THAT YOU LOVE

#### FIND THE DESIGN AND REMEMBER DESIGN CODE

- Choose design L01-D03
- Choose Colors to replace red, black and white
- Add logos numbers and names in vector files