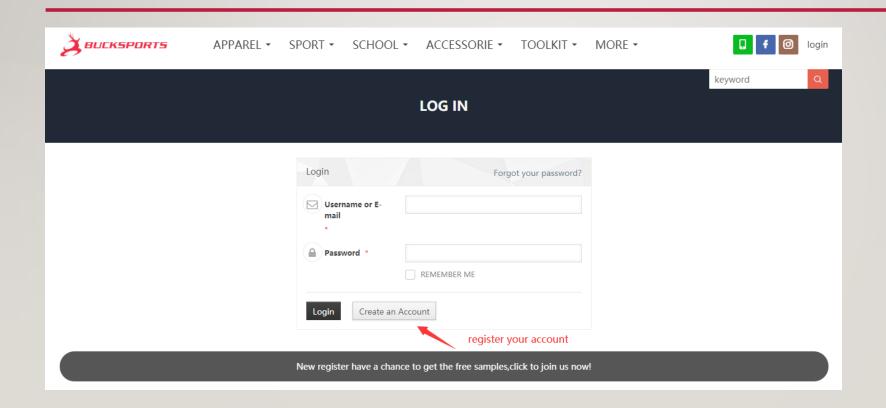

## REGISTER YOUR ACCOUNT FROM BUCK SPORTS AND LOGIN

## REGISTER YOUR ACCOUNT FROM BUCK SPORTS AND LOGIN

- After your account active you can login
- After login you can visit our design library