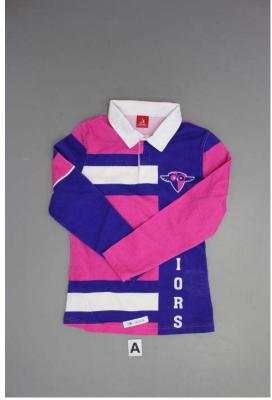

Sample Description (A)knitted top

Sample Color (A)pink/purple/white Composition (A)100% COTTON

Proposed Care Instruction:

May 11, 2021 Sample Receiving Date

**Testing Period** May 11, 2021 - May 14, 2021

Test Result(s) Unless otherwise stated the results shown in this test report refer only to the

## **Test Report Abrasion Resistance**

SL22102261355001TX

Date:May 14,2021

Page 3 of 3

(AS 2001.2.25.2-2006; Martindale Abrasion & Pilling Tester, Pressure: 9kPa)

Unit Requirement

**Endpoint** Rubs >10000

**Sample Photo** 